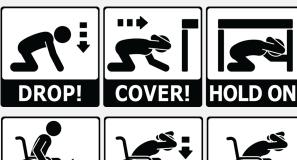

## **ACTION ITEMS for April.** See LINKS for How-To information.

- 1. Practice Drop, Cover and Hold On! Practice with your household.
- 2. Identify safe spots in every room such as desks or tables.
- 3. Secure your space! using tips from Earthquake Country.org. Secure bookcases. TVs. artwork, top-heavy items, and secure smaller items with museum wax or Quake Hold.
- 4. Prepare now to participate in national Shake Out day third Thursday in October.