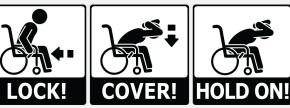

## **ACTION ITEMS for April.** See LINKS for How-To information.

- 1. Practice Drop, Cover and Hold On! Practice with your household.
- 2. Identify safe spots in every room such as desks or tables.
- 3. Secure your space! using tips from Earthquake Country.org. Secure bookcases. TVs. artwork, top-heavy items, and secure smaller items with museum wax or Quake Hold.
- 4. Prepare now to participate in national Shake Out day third Thursday in October.